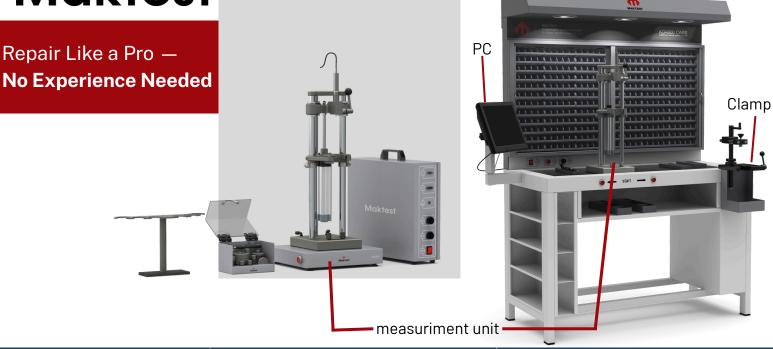

A4000

COMPUTER AIDED REPAIR SYSTEM FOR REPAIRING ELECTRONIC INJECTORS

## **KO4000**

COMPUTER AIDED REPAIR
SYSTEM FOR REPAIRING ALL
MAKES ELECTRONIC INJECTORS

| Feature                           | A4000                                                | KO4000                                               |
|-----------------------------------|------------------------------------------------------|------------------------------------------------------|
| Product Name                      | A4000                                                | KO4000                                               |
|                                   | COMPUTER AIDED REPAIR                                | COMPUTER AIDED REPAIR                                |
|                                   | SYSTEM FOR REPAIRING                                 | SYSTEM FOR REPAIRING                                 |
| Purpose                           | ELECTRONIC INJECTORS                                 | ALL MAKES ELECTRONIC INJECTORS                       |
| Injectors Supported               | Bosch CRI/CRIN, Denso G2, L'Orange MTU, CAT HEUI/EUI | Bosch CRI/CRIN, Denso G2, L'Orange MTU, CAT HEUI/EUI |
| Electricity Requirement           | 220V 50/60 Hz Single Phase                           | 220V 50/60 Hz Single Phase                           |
| Air Supply                        | min 5 bar, min 1 m3/min, dry and oil-free            | min 5 bar, min 1 m3/min, dry and oil-free            |
| Machine Dimensions (mm)           | 800 x 620 x 1160                                     | 1500 x 820 x 1330                                    |
| Machine Weight                    | 45 kg                                                | 200 kg                                               |
| Packing Dimensions (mm)           | Width: 800 mm                                        | Width: 1700 mm                                       |
|                                   | Depth: 620 mm                                        | Depth: 900 mm                                        |
|                                   | Height: 1160 mm                                      | Height : 1930 mm                                     |
| Packing Weight                    | 45 kgr                                               | 260 kg                                               |
| Optional Tool Sets - by selecting | Wide optional tool set (Bosch, Denso, CAT, etc.)     | Wide optional tool set (Bosch, Denso, CAT, etc.)     |
|                                   |                                                      |                                                      |

| Included Accessories     | A4000                                       | KO4000                   |
|--------------------------|---------------------------------------------|--------------------------|
| Assembly Table           | Not included                                | KO4001 CARS Repair Table |
| Vise (clamp)             | No need                                     | Clamp for C.A.R.S.       |
| Plastic Tray - 6 items   | include                                     | include                  |
| 1 Tweezer (Antimagnetic) | include                                     | include                  |
| Cables                   | Bosch, Denso ve Standard Enjektör Kabloları | No need                  |
| Computer Required        | Not included / To be supplied by user       | Included                 |
| Software Support         | include                                     | include                  |
| Measurement Unit         | include                                     | include                  |
|                          |                                             |                          |