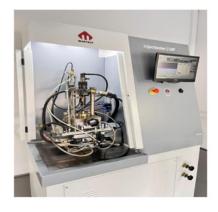

## KO 2039

> UTS1004 is the first choice of the hundreds of Fuel Injection Specialists around the world.

KO2039 has a high-pressure rail that can control pressure up to 2200 bar.

UTS1004 can test the total delivery amount, and injected delivery amount nozzle response time (NRT) of the F2e pumping injector.