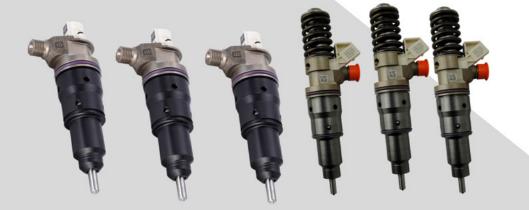

## Delphi Euro-6 F2e Series Pumping & Non-pumping Injector Test Kit

Maktest

KO2O39 is delivered together with the F2e adapter sleeve for the pumping injector and the F2e adapter sleeve for the non-pumping injector, complete for testing the F2e system in one setup.