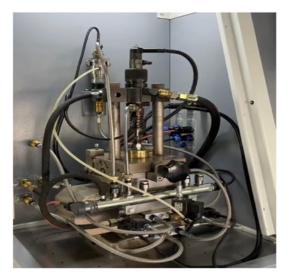

## Delphi Euro-6 F2e Series Pumping & Non-pumping Injector Test Kit

Maktest

KO2O39 is delivered together with the F2e adapter sleeve for the pumping injector and the F2e adapter sleeve for the non-pumping injector, complete for testing the F2e system in one setup.

> UTS1004 is the first choice of the hundreds of Fuel Injection Specialists around the world.

KO2039 has a high-pressure rail that can control pressure up to 2200 bar.

UTS1004 can test the total delivery amount, and injected delivery amount nozzle response time (NRT) of the F2e pumping injector.