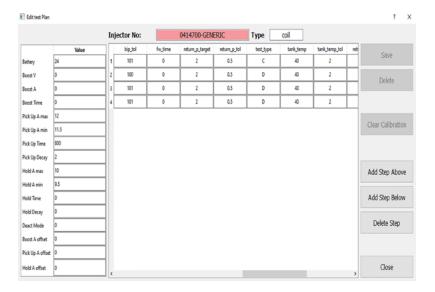

## EASY USER INTERFACE WITH TEST PLAN CREATE AND CELIBRATE FUNCTION

UTS1004 user interface provides all the necessary data on the test screen readily available for the user to decide the condition of the injector. The software allows the use to create different test plans.

Software help user to keep the test plan target values calibrated with its automatic calibration feature.

An Easy Solution For a Big Problem www.maktest.com

E Edit test Plan