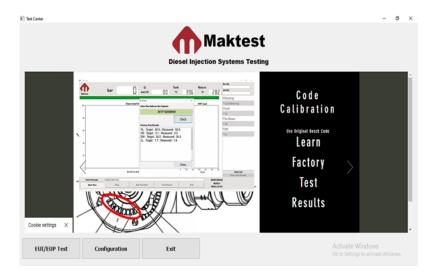

## EASY USER INTERFACE WITH TEST PLAN CREATE AND CELIBRATE FUNCTION

UTS1004 user interface provides all the necessary data on the test screen readily available for the user to decide the condition of the injector. The software allows the use to create different test plans.

Software help user to keep the test plan target values calibrated with its automatic calibration feature.

An Easy Solution For a Big Problem www.maktest.com

E Edit test Plan