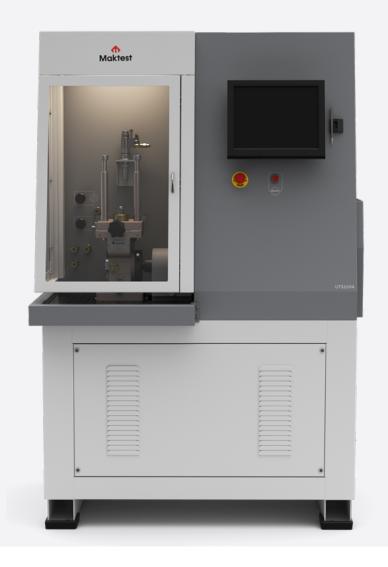

# ELECTRONIC UNIT INJECTOR AND UNIT PUMP TEST BENCH

UTS1004 is the only test equipment to test QSK HPI injectors with precision timing controls.

### **FEATURES & BENEFITS**