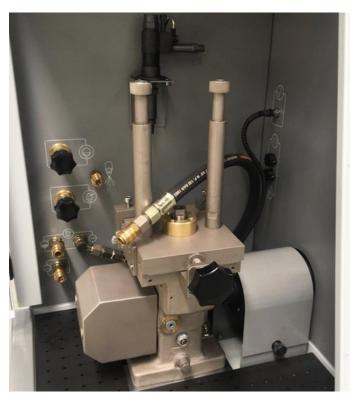

#### ADJUSTABLE CAM STROKE

Adjustable Cam Stroke provides testing being as close to as standard working conditions of the injector. Internal pressure level maintains same as when running on the engine, creating a similar condition like in the engine and allowing the delivery to be compatible to the engine conditions.

UTS 1004 patented Cam Box design, allows to set the cam stroke without:

- draining oil,
- removing cam
- adjusting timing

It only takes turning a knob a few times to set the cam stroke.

Patented Cam Box; stroke set between 10 & 18 mm.