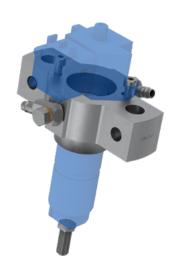

# ELECTRONIC UNIT INJECTOR AND UNIT PUMP TEST BENCH

UTS1004 is the only test equipment to test QSK HPI injectors with precision timing controls.

UTS 1004 patented Cam Box design, allows to set the cam stroke without:

- draining oil,
- removing cam
- adjusting timing

It only takes turning a knob a few times to set the cam stroke.

Patented Cam Box; stroke set between 10 & 18 mm.