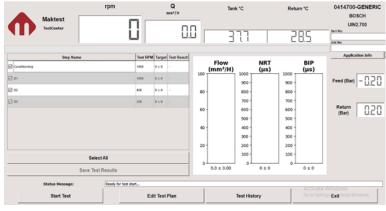

## EASY USER INTERFACE WITH TEST PLAN CREATE AND CELIBRATE FUNCTION

UTS1004 user interface provides all the necessary data on the test screen readily available for the user to decide the condition of the injector. The software allows the use to create different test plans.

Software help user to keep the test plan target values calibrated with its automatic calibration feature.

An Easy Solution For a Big Problem www.maktest.com

E Edit test Plan

## EASY USER INTERFACE WITH TEST PLAN CREATE AND CELIBRATE FUNCTION

|  | Job No | Injector No | Serial No | Test Time         |  |
|--|--------|-------------|-----------|-------------------|--|
|  | 202263 | 0414720216  | 1         | 06/03/22_08:21:38 |  |

| Step         | Rpm  | Feed (bar) | Target    | Q(mm³/H) | Tank*C | NRT  | BIP  | Pass/Fail |
|--------------|------|------------|-----------|----------|--------|------|------|-----------|
| Conditioning | 1119 | 4.4        | 0.0 ± 0.0 | 28.9     | 29.8   | 0    | 0    | Pass      |
| D1           | 1200 | 4.3        | 0.0 ± 0.0 | 44.5     | 30.5   | 1273 | 1150 | Pass      |
| D2           | 950  | 4.3        | 0.0 ± 0.0 | 42.6     | 32.9   | 0    | 1148 | Pass      |
| D3           | 500  | 4.3        | 0.0 ± 0.0 | 20.6     | 35.0   | 0    | 1148 | Pass      |
| D4           | 350  | 4.3        | 0.0 ± 0.0 | 10.5     | 36.0   | 0    | 1148 | Pass      |