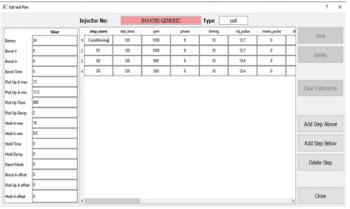

## EASY USER INTERFACE WITH TEST PLAN CREATE AND CELIBRATE FUNCTION

UTS1004 user interface provides all the necessary data on the test screen readily available for the user to decide the condition of the injector. The software allows the use to create different test plans.

Software help user to keep the test plan target values calibrated with its automatic calibration feature.

An Easy Solution For a Big Problem www.maktest.com

E Edit test Plan