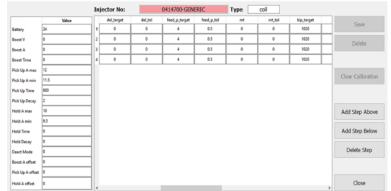

## EASY USER INTERFACE WITH TEST PLAN CREATE AND CELIBRATE FUNCTION

UTS1004 user interface provides all the necessary data on the test screen readily available for the user to decide the condition of the injector. The software allows the use to create different test plans.

Software help user to keep the test plan target values calibrated with its automatic calibration feature.

An Easy Solution For a Big Problem www.maktest.com

E Edit test Plan