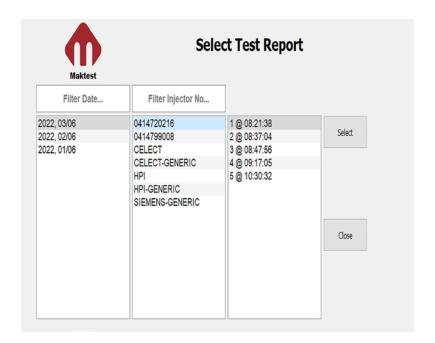

## EASY USER INTERFACE WITH TEST PLAN CREATE AND CELIBRATE FUNCTION

UTS1004 user interface provides all the necessary data on the test screen readily available for the user to decide the condition of the injector. The software allows the use to create different test plans.

Software help user to keep the test plan target values calibrated with its automatic calibration feature.

An Easy Solution For a Big Problem www.maktest.com

E Edit test Plan

## EASY USER INTERFACE WITH TEST PLAN CREATE AND CELIBRATE FUNCTION

|  | Job No | Injector No | Serial No | Test Time         |  |
|--|--------|-------------|-----------|-------------------|--|
|  | 202263 | 0414720216  | 1         | 06/03/22_08:21:38 |  |

| Step         | Rpm  | Feed (bar) | Target    | Q(mm³/H) | Tank*C | NRT  | BIP  | Pass/Fail |
|--------------|------|------------|-----------|----------|--------|------|------|-----------|
| Conditioning | 1119 | 4.4        | 0.0 ± 0.0 | 28.9     | 29.8   | 0    | 0    | Pass      |
| D1           | 1200 | 4.3        | 0.0 ± 0.0 | 44.5     | 30.5   | 1273 | 1150 | Pass      |
| D2           | 950  | 4.3        | 0.0 ± 0.0 | 42.6     | 32.9   | 0    | 1148 | Pass      |
| D3           | 500  | 4.3        | 0.0 ± 0.0 | 20.6     | 35.0   | 0    | 1148 | Pass      |
| D4           | 350  | 4.3        | 0.0 ± 0.0 | 10.5     | 36.0   | 0    | 1148 | Pass      |