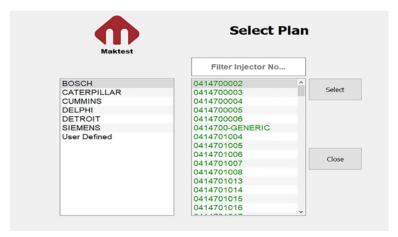

## EASY USER INTERFACE WITH TEST PLAN CREATE AND CELIBRATE FUNCTION

UTS1004 user interface provides all the necessary data on the test screen readily available for the user to decide the condition of the injector. The software allows the use to create different test plans.