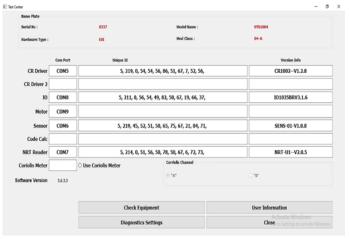

A3; E1; E3; F2P
- Detroit Diesel: all types.
- Continental VDO all types.

#### SRT MEASUREMENT

UTS1004 is capable to measure the Solenoid Response Time. SRT value determines the condition of the solenoid, assembly of the control valve with the spring tension and valve stoke. SRT value determines the timing of the delivery and thus relates to many problems such as smoke at accelleration and idling problems.



## EASY USER INTERFACE WITH TEST PLAN CREATE AND CELIBRATE FUNCTION



UTS1004 user interface provides all the necessary data on the test screen readily available for the user to decide the condition of the injector. The software allows the use to create different test plans.

Software help user to keep the test plan target values calibrated with its automatic calibration feature.













An Easy Solution For a Big Problem www.maktest.com

E Edit test Plan

## EASY USER INTERFACE WITH TEST PLAN CREATE AND CELIBRATE FUNCTION







|  | Job No | Injector No | Serial No | Test Time         |  |
|--|--------|-------------|-----------|-------------------|--|
|  | 202263 | 0414720216  | 1         | 06/03/22_08:21:38 |  |

| Step         | Rpm  | Feed (bar) | Target    | Q(mm³/H) | Tank*C | NRT  | BIP  | Pass/Fail |
|--------------|------|------------|-----------|----------|--------|------|------|-----------|
| Conditioning | 1119 | 4.4        | 0.0 ± 0.0 | 28.9     | 29.8   | 0    | 0    | Pass      |
| D1           | 1200 | 4.3        | 0.0 ± 0.0 | 44.5     | 30.5   | 1273 | 1150 | Pass      |
| D2           | 950  | 4.3        | 0.0 ± 0.0 | 42.6     | 32.9   | 0