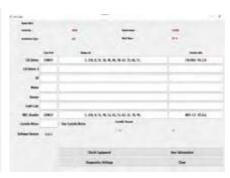

| Address:<br>Tel No:<br>Equipment ld: | 003 | ,      | Email:      |         |         |           |     |      |           |                   |  |  |
|--------------------------------------|-----|--------|-------------|---------|---------|-----------|-----|------|-----------|-------------------|--|--|
| Job                                  | No  |        | Injector No |         |         | Serial No |     |      |           | Test Time         |  |  |
|                                      |     |        | 5235575     |         |         | 0029      |     |      |           | 02/08/52_08:59:43 |  |  |
|                                      |     |        |             |         |         |           |     |      |           |                   |  |  |
| Step                                 | Rpm | Timing | Injection   | Target  | Unit    | Result    | NRT | BIP  | Pass/Fail | Comment           |  |  |
| Conditioning                         | 600 | 20/0   | 42/0        | 0.0-0.0 | mm3/str | 97.2      | 0   | 1099 | Pass      |                   |  |  |