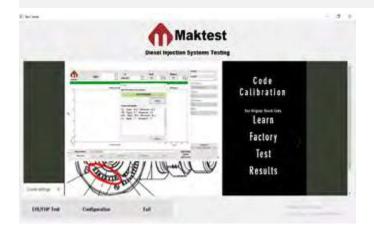

### EASY USER INTERFACE WITH TEST PLAN CREATE AND CELIBRATE

U1000 user interface provides all the necessary data on the test screen readily available for the user to decide the condition of the injector. The software allows the use to create different test plans.

Software help user to keep the test plan target values calibrated with its automatic calibration feature. New interface software can store the test results, prepare test reports in pdf, excel or html format.