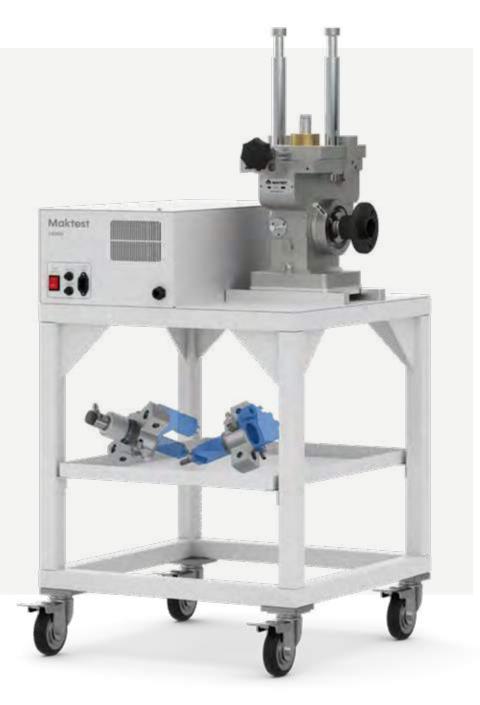

# CAM BOX FOR TESTING ELECTRONIC UNIT INJECTORS

U1000 KIT IS
DESIGNED
TO BE
CONNECTED TO
TRADITIONAL
DIESEL
TEST BENCHES
TO ENABLE
TESTING OF
EUI/EUP FUEL
INJECTION
EQUIPMENT.

 A typical system for a specific application would consist of:

Cambox and Electronic Drivebox Application kits for injector type (fuel sleeve, cable, cam and pushrod)

Computer & U1000 control software.

 The kit consists of a single cam cambox and basic tooling.

Injectors are mounted to the cambox using existing components supplied by Maktest, and the cambox is mechanically driven by the host test bench.

Fuel supply and delivery measurement will be via the host test bench.

 Electronic Drive Module drives the injectors electrically, results are read from the host test bench and manually entered into the computer software for results display and analysis. The control box may be on a desktop.