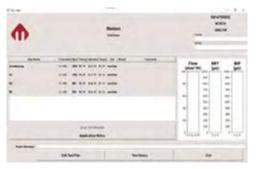

### EASY USER INTERFACE WITH TEST PLAN CREATE AND CELIBRATE

U1000 user interface provides all the necessary data on the test screen readily available for the user to decide the condition of the injector. The software allows the use to create different test plans.

Software help user to keep the test plan target values calibrated with its automatic calibration feature. New interface software can store the test results, prepare test reports in pdf, excel or html format.

| Address:<br>Tel No:<br>Equipment ld: | 003 | ,      | Email:      |         |         |           |     |      |           |                   |  |  |
|--------------------------------------|-----|--------|-------------|---------|---------|-----------|-----|------|-----------|-------------------|--|--|
| Job                                  | No  |        | Injector No |         |         | Serial No |     |      |           | Test Time         |  |  |
|                                      |     |        | 5235575     |         |         | 0029      |     |      |           | 02/08/52_08:59:43 |  |  |
|                                      |     |        |             |         |         |           |     |      |           |                   |  |  |
| Step                                 | Rpm | Timing | Injection   | Target  | Unit    | Result    | NRT | BIP  | Pass/Fail | Comment           |  |  |
| Conditioning                         | 600 | 20/0   | 42/0        | 0.0-0.0 | mm3/str | 97.2      | 0   | 1099 | Pass      |                   |  |  |