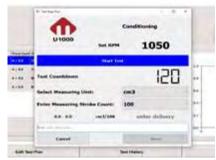

## ADJUSTABLE CAM STROKE

Adjustable Cam
Stroke provides testing being as close to as standard working conditions of the injector.

Internal pressure level maintains same as when running on the engine, creating a similar condition like in the engine and allowing the delivery to be compatible to the engine conditions.

### **BIP and NRT MEASUREMENT**

U1000 is capable to measure the Begining of Injection Period (BIP) and Nozzle Response Time. BIP is the parameter to determine the condition of the Solenoid, Control Valve Spring Tension; whereas, NRT is the parameter to determine the Valve Stroke and Nozzle Spring Tension.

### EASY USER INTERFACE WITH TEST PLAN CREATE AND CELIBRATE

U1000 user interface provides all the necessary data on the test screen readily available for the user to decide the condition of the injector. The software allows the use to create different test plans.