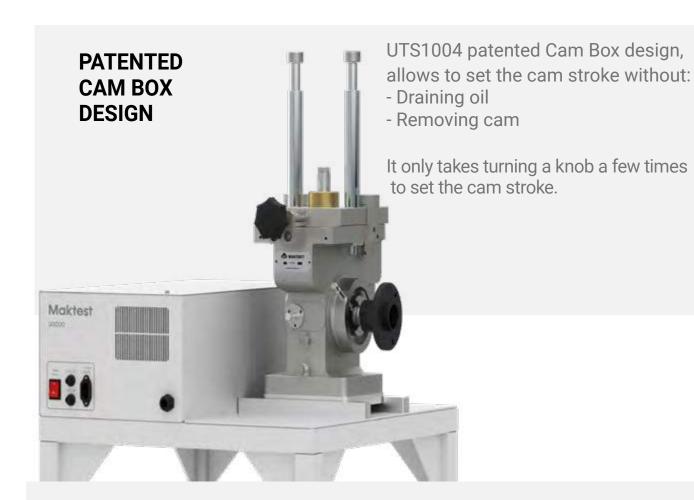

## ADJUSTABLE CAM STROKE

Adjustable Cam
Stroke provides testing being as close to as standard working conditions of the injector.

Internal pressure level maintains same as when running on the engine, creating a similar condition like in the engine and allowing the delivery to be compatible to the engine conditions.

### **BIP and NRT MEASUREMENT**

U1000 is capable to measure the Begining of Injection Period (BIP) and Nozzle Response Time. BIP is the parameter to determine the condition of the Solenoid, Control Valve Spring Tension; whereas, NRT is the parameter to determine the Valve Stroke and Nozzle Spring Tension.

Patented structure to measure NRT eliminates allpressure reflections and waves causing false readings.

An Easy Solution For a Big Problem www.maktest.com