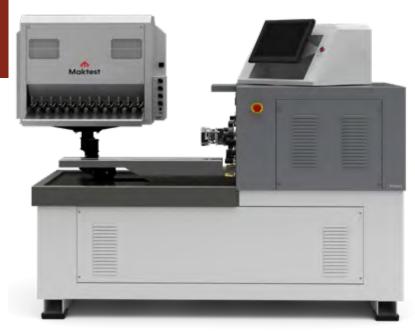

# **PT2012.CRe** MECHANICAL & COMMON RAIL PUMP TEST BENCH

# The test bench you need to test both diesel pumps and common rail pumps

**PT2012.CRe is one** of the well proven Mechanical Test Benches in the market. With its capability to test Common Rail Pumps, it sets a distance to its competitors and proves itself investment worthy.