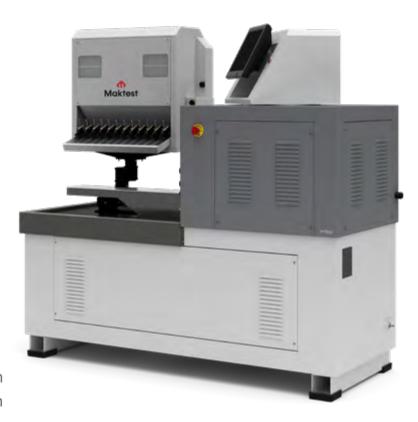

# **PT2012.CRe** MECHANICAL & COMMON RAIL PUMP TEST BENCH

# The test bench you need to test both diesel pumps and common rail pumps

**PT2012.CRe is one** of the well proven Mechanical Test Benches in the market. With its capability to test Common Rail Pumps, it sets a distance to its competitors and proves itself investment worthy.