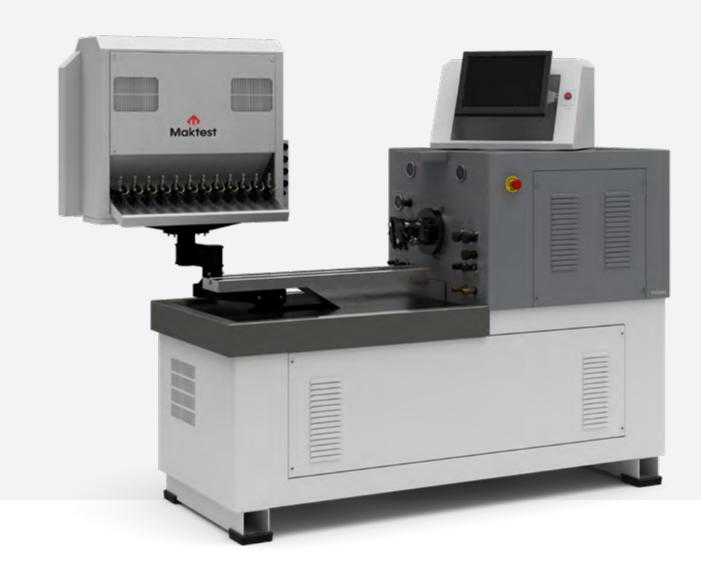

# **PT2012.CRe** MECHANICAL & COMMON RAIL PUMP TEST BENCH

# The test bench you need to test both diesel pumps and common rail pumps

**PT2012.CRe is one** of the well proven Mechanical Test Benches in the market. With its capability to test Common Rail Pumps, it sets a distance to its competitors and proves itself investment worthy.

Every passing year, we are receiving newer diesel injection systems with different requirements for repair and test.

Maktest has designed PT2012.CRe for testing both old and new systems with

The most advanced feature for PT2012.CRe is the built- in Common Rail Pump testing capability. The test bench is designed to test common rail pumps, and is delivered with the rail block and necessary attachments.

With its new Dual Metering System, PT2012.CRe measures 2 cylinder's output at the same time. Therefore the measurement is completed within seconds with precision.