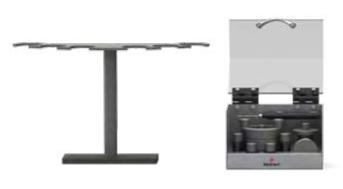

# WHAT'S INCLUDED

- KO4002 Measurement Unit
- 6 Pcs. Plastic Trays
- 1 tweezers (anti-magnetic).
- Bosch, Denso and Standard Injector Cables

The A4000 utilizes CARS repair control software to repair the ellectronic injectors.