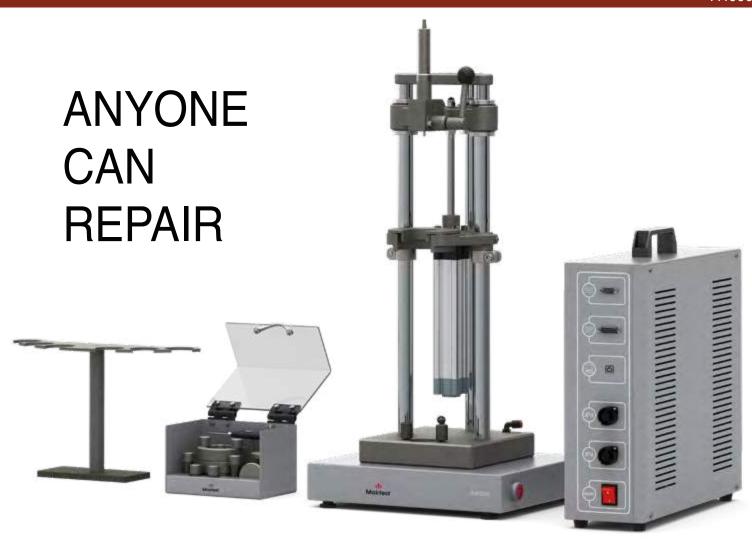

A4000 CARS is the most advanced system to eliminate the trial and error in the electronic injector repair process. System is capable to calculate adjustment shim thickness at each step with micron accuracy.

The control software displays the calculated adjustment shim thicknesses together with assembly instructions at each step of the repair.

Assemble 6 Injectors at the same time!

A4000 software instructs to assemble 6 injectors all at once, improving your production capacity all by itself.

A4000 computer aided assembly system gives the ability to assemble the injector once and for all, eliminating the trial and error procedure. Its precision measuring unit and special tools work together with a special software that instructs the user what to do at each step of the repair and assembly process including calculating the exact Adjustment shim thickness to be used.

# WHAT'S INCLUDED

- KO4002 Measurement Unit
- 6 Pcs. Plastic Trays
- 1 tweezers (anti-magnetic).
- Bosch, Denso and Standard Injector Cables

The A4000 utilizes CARS repair control software to repair the ellectronic injectors.