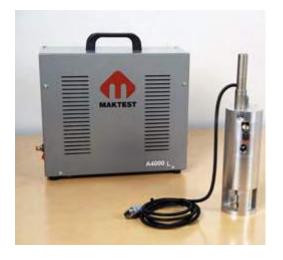

# A4000

### KO4150 - UPGRADE KIT, LOADCELL FOR A4000

It is a portable product and specially designed for precise adjustment of nozzle and selenoid springs of injectors.