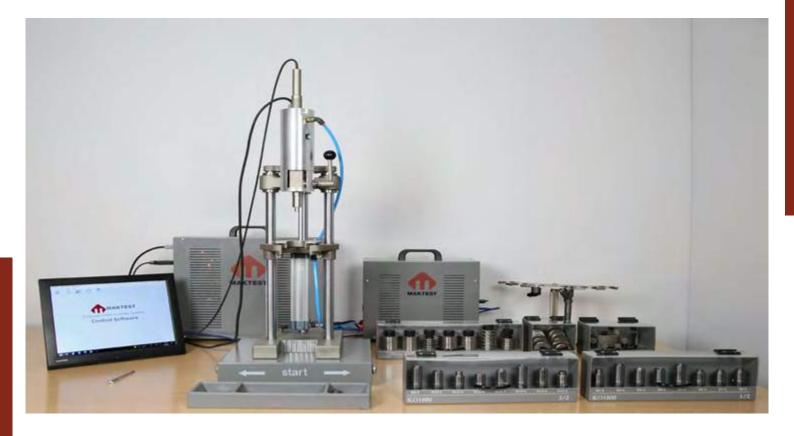

# A4000

# COMPUTER AIDED REPAIR SYSTEM FOR REPAIRING ELECTRONIC INJECTORS

Its precision measuring mechanism operates hands free to eliminate human related measurement errors.

A4000 CARS is the most advanced system to eliminate the trial and error in the electronic injector repair process. System is capable to calculate adjustment shim thickness at each step with micron accuracy.

The control software displays the calculated adjustment shim thicknesses together with assembly instructions at each step of the repair.

Assemble 6 Injectors at the same time!

A4000 software instructs to assemble 6 injectors all at once, improving your production capacity all by itself.

A4000 computer aided assembly system gives the ability to assemble the injector once and for all, eliminating the trial and error procedure. Its precision measuring unit and special tools work together with a special software that instructs the user what to do at each step of the repair and assembly process including calculating the exact Adjustment shim thickness to be used.

# WHAT'S INCLUDED

- KO4002 Measurement Unit
- 6 Pcs. Plastic Trays
- 1 tweezers (anti-magnetic).
- Bosch, Denso and Standard Injector Cables

The A4000 utilizes CARS repair control software to repair the ellectronic injectors.