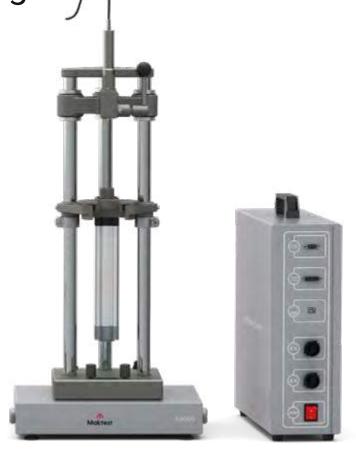

A4000 CARS is the most advanced system to eliminate the trial and error in the electronic injector repair process. System is capable to calculate adjustment shim thickness at each step with micron accuracy.

The control software displays the calculated adjustment shim thicknesses together with assembly instructions at each step of the repair.

Assemble 6 Injectors at the same time!

A4000 software instructs to assemble 6 injectors all at once, improving your production capacity all by itself.

A4000 computer aided assembly system gives the ability to assemble the injector once and for all, eliminating the trial and error procedure. Its precision measuring unit and special tools work together with a special software that instructs the user what to do at each step of the repair and assembly process including calculating the exact Adjustment shim thickness to be used.

### KO4150 - UPGRADE KIT, LOADCELL FOR A4000

It is a portable product and specially designed for precise adjustment of nozzle and selenoid springs of injectors.